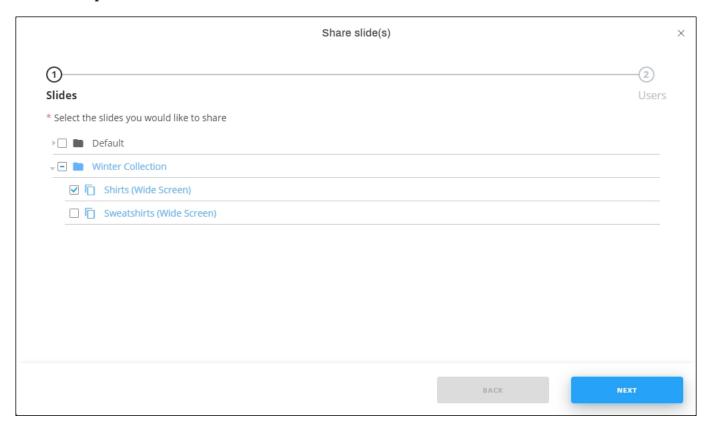

You can click the arrow next to the folder to expand it and view the slides as shown below:

2. Click the checkbox next to the folder(s) and slide(s) you want to share then click **Next**, the following window appears: