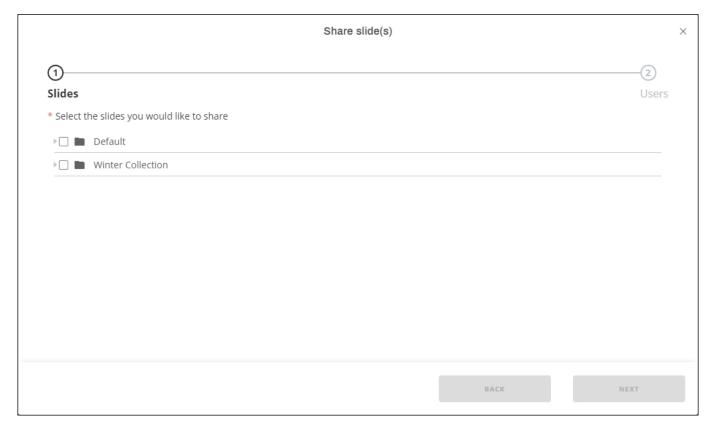

## Share and unshare slides

To share any of the slides on the Merch Board with other users, groups, to a shared folders, or with yourself, follow these steps:

1. Click **Share**, the following window appears: