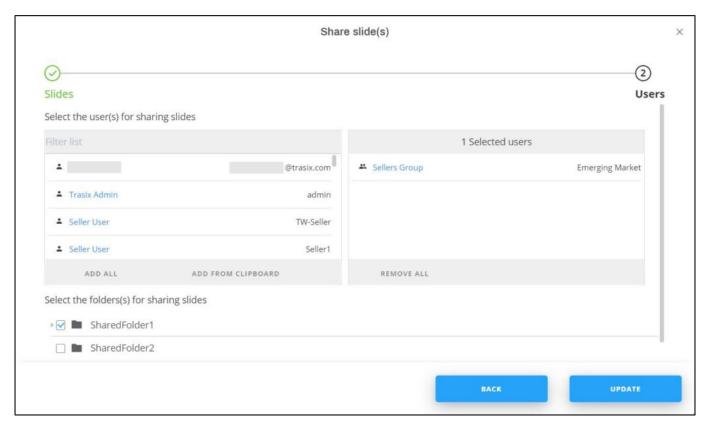

You can either share to a group of users, or individual users, or share to a folder or subfolder. Only users allowed to share the selected folder are displayed within the list.

- 3. Click the group(s), or user(s) to which you want to share the slides and folders, or click **Add All** to share with the whole list. You can also click **Add from Clipboard** to paste a list of users or user groups.
  - You can remove a user by clicking it from the Selected users section or click **Remove All** to clear the list of selected users.
- 4. Select the folders or subfolders if you want to share the selected slides to folders,
- 5. Click **Update**, slides and folders are shared with the selected users and they are marked with an icon.

Slides shared by other users can only be viewed in the **Shared** tab and you will not be able to do any changes on them but you can view the folders and slides that are shared by clicking the email address of the user. Email notifications can be configured to send an email to the user with whom the slide is shared.