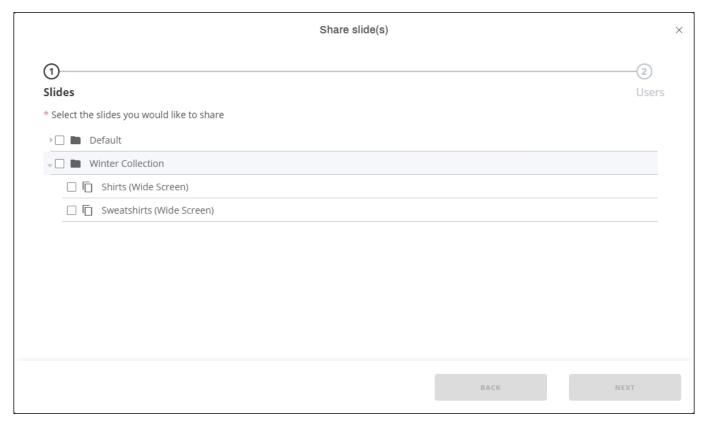

You can click the arrow next to the folder to expand it and view the slides as shown below:

2. Click the checkbox next to the folder(s) and slide(s) you want to share then click **Next**, the following window appears: