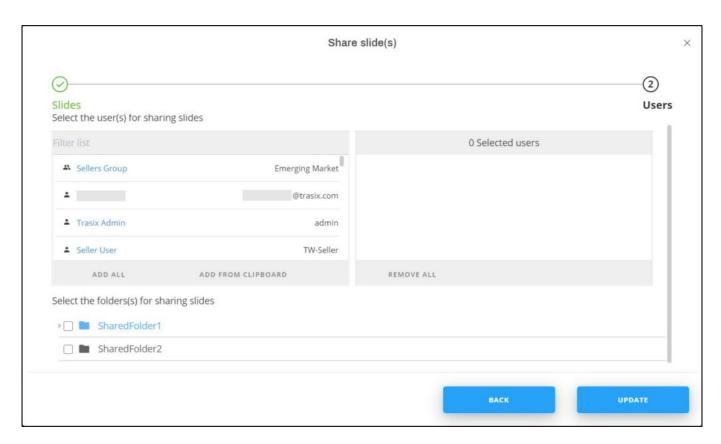

You can either share to a group of users, or individual users, or share to a folder or subfolder. Only users allowed to share the selected folder are displayed within the list.

- 3. Click the group(s), or user(s) to which you want to share the slides and folders, or click **Add All** to share with the whole list. You can also click **Add from Clipboard** to paste a list of users or user groups.
  - You can remove a user by clicking it from the Selected users section or click **Remove All** to clear the list of selected users.
- 4. Select the folders or subfolders if you want to share the selected slides to folders,
- 5. Click **Update**, slides and folders are shared with the selected users and they are marked with an icon.