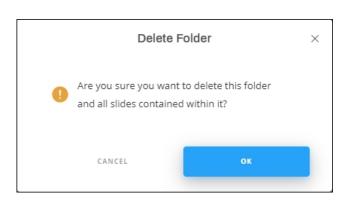

### **Delete folder**

To delete a folder, follow these steps:

1. Hover the mouse over the folder then click  $\overline{\square}$ , the following message appears:

- 2. Click  $\mathbf{Ok}$  to confirm deletion.
- 3. You can also right-click the folder you want, then click **Delete Folder** from the menu.