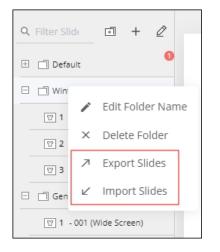

## Export and import folder

You can export a folder into a Json format file and import that file again. Right click the folder you want to export, the following menu appears:

Select "Export Slides", then select the file location. You can then import the folder slides to any other folder by selecting "Import Slides" from the above menu.