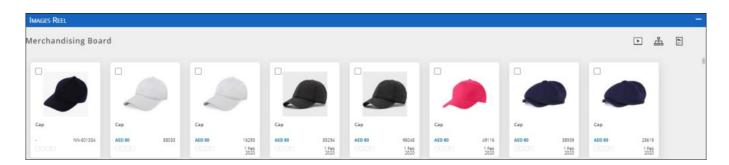

You can also expand the Image Reel to view the article images that can be added to the slide as shown below:

You can press  ${\bf F11}$  to toggle between full screen view and normal view.