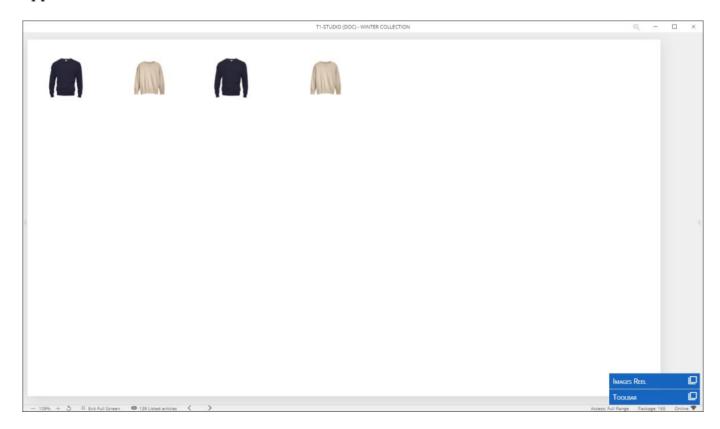

## Full screen view

You can view the slide in full-screen mode. To do so, click the **Full SC** button, the slide appears as shown below:

The toolbar and images reel are minimized and the slides left panel is also minimized and you can expand it by clicking the arrow on the left side of the window. You can expand the toolbar and click any of the buttons. To exit the full screen mode, can either expand the toolbar and click **Exit Full Screen**, click **Exit Full Screen** at the left bottom corner of the window, or hover the mouse over the upper part of the screen and click (x).