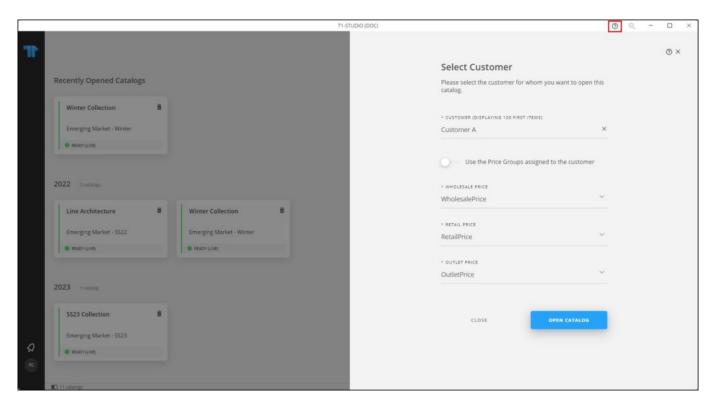

This section provides guidance on how to use the Help portal. When you open a catalog, the following window appears:

When you click the **Help** icon, you are redirected to the user guide section that provides details on how to perform the actions needed in this window as shown below: