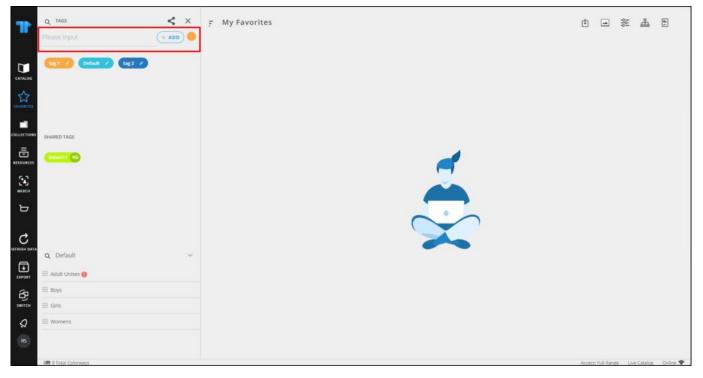

#### Add tag

To create a tag, follow these steps:

1. Click +, the following field appears:

- 2. Enter the tag name,
- 3. Select the tag color by clicking the icon next to the **Add** button, the following options appear:

4. Select the color you want, then press Enter or Click Add, the tag is added.