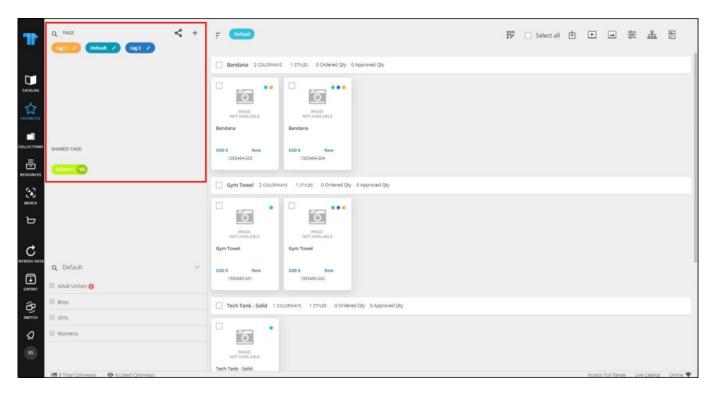

# Tags

Favorite articles are added to favorite tags. You can manage your favorite tags by adding new ones, updating, or deleting any of the existing ones, and viewing the articles added to tags. You can also view tags shared by other users and share tags. Tags are displayed to the left side of the window as shown in the below example:

You can view your tags in addition to the tags shared by other users. Click the tag you want to view its articles.