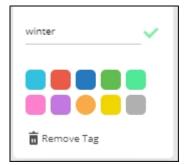

### Edit tag

Click the edit button next to the tag, the following window appears:

Update the name and select the tag color, if you want, then click  $\checkmark$ . The tag is updated.