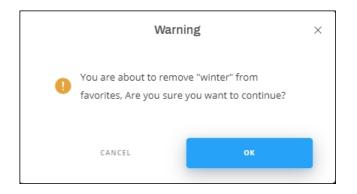

## Remove tag

To delete a tag, click the edit button next to the tag you want to delete, then click **Remove Tag**, the following message appears:

Click  $\boldsymbol{Ok}$  to confirm removing the tag.