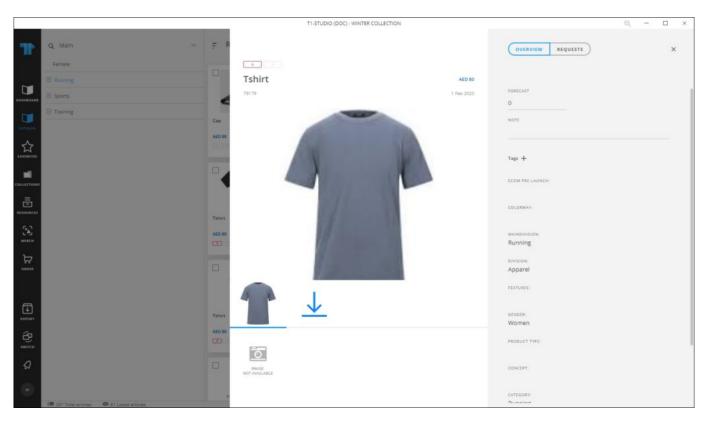

## **Article Details window:**

To add articles individually to favorites, follow these steps:

1. Click the article you want to view its details as shown below:

2. Click **Tags +**, the following window appears:

|              | Edit Favorites |       | × |
|--------------|----------------|-------|---|
| Please input |                | + ADD |   |
|              | 🛛 Default 📝    |       |   |
|              |                |       |   |
|              |                |       |   |
|              | _              |       |   |
| CANCEL       |                | SAVE  |   |

By default, only the default tag is available, you can add other tags by entering the name then clicking **Add** or pressing Enter. A color is assigned to each tag and you can click the colored dot next to the Add button to change it. To change the tag color after adding the tag, click the Edit icon next to the tag,