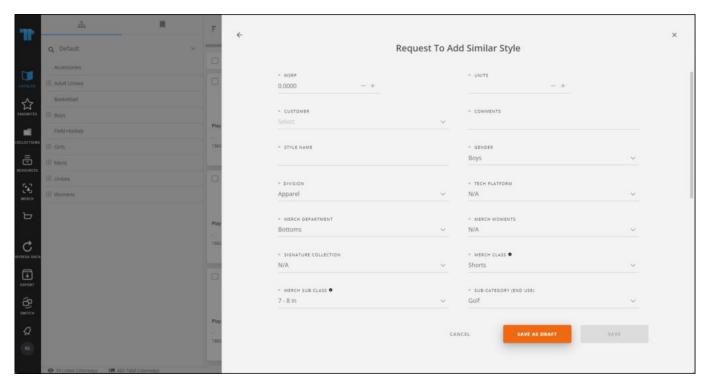

## Request to add similar style

You can add a request to add similar style and enter the number of colorways. Separate requests are created depending on the number entered. The style name should be entered. To do so, follow these steps:

1. Right-click the article you want then select "Request to add similar style" or select the article you want then click **Request to add similar style**, the following window appears:

- 2. Enter the request attributes,
- 3. Enter the style name,
- 4. Add attachments, if you want,
- 5. Select whether you want to save the request as a draft or as a new request by clicking the respective button.