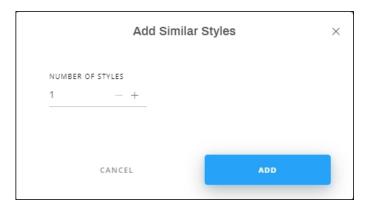

1. Select the style(s) you want then right-click the style and select "Add Similar Styles", the following window appears:

- 2. Enter the number of copies to be created for each article,
- 3. Click **Add**, a progress window appears as shown in the below example: