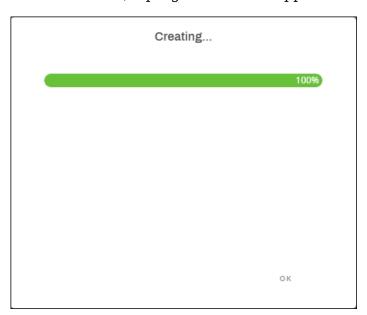

1. Select the style(s) you want then right-click the style and select "Add Similar Styles", the following window appears:

- 2. Enter the number of copies to be created for each article,
- 3. Click **Add**, a progress window appears as shown in the below example: