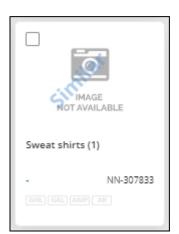

4. Wait until the progress is done then click  $\mathbf{Ok}$ , the article is duplicated and the article image is marked as shown below: