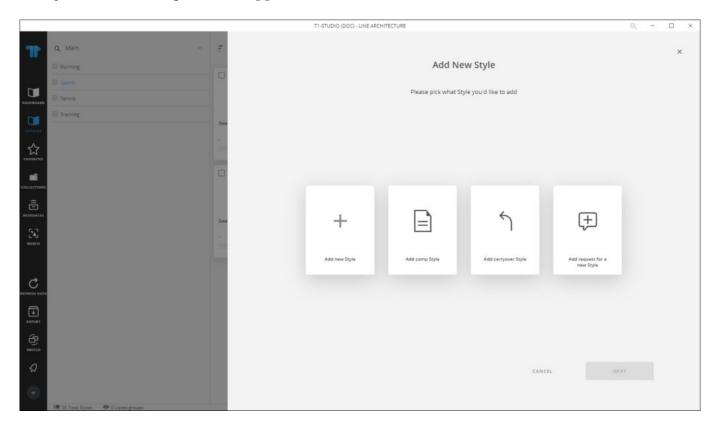

## Add line architecture style

Line architecture articles can be either added in in T1 Studio or T1. To add an article, click + **Style**, the following window appears:

The following options are available:

- New style: to add a new article that is not included in any of the linked catalogs.
- **Comp style**: to add articles similar to linked catalog articles but attribute values can be changed, unless those attributes are set to "Editable" at the catalog level.
- Carryover style: to add articles from linked catalogs with the same attributes.
- **Request for a new article**: to request adding an article and specify its attributes. This button is only available if Requests are activated for the selected catalog.