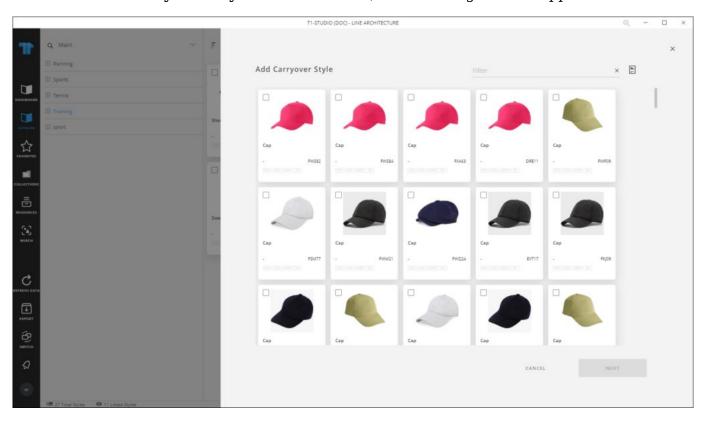

## Add carryover style

To add carryover styles, follow these steps:

1. Click Add carryover Style then click Next, the following window appears:

2. Select the article you want, or add all articles by pressing Ctrl + A,

## **Notes:**

- If the linked catalog has images for specific articles, these images are assigned to the articles in the line architecture catalogs.
- The article number is automatically generated.
- If the catalog is configured, you can select a color for the generated article(s).