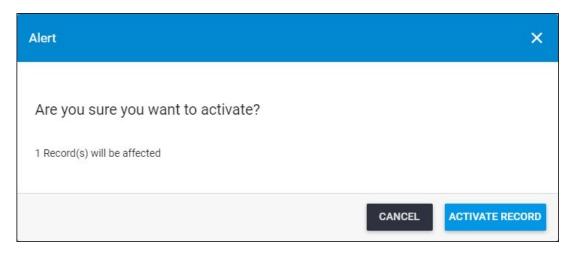

The following message appears showing the number of selected records:

2. Click **Activate Record** to confirm activating the size scale. Its status changes to "Active".