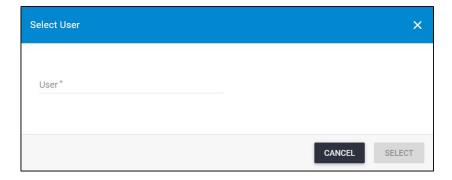

The list of slides are displayed, for each slide the folder name, customer Id, status, the user who created the slide, sort order, status and updated date are displayed. You can search for slides shared by a user or shared with a specific user by clicking the respective button, the following window appears:

Click the field then select the user you want or start typing the name, then click Select, slides are filtered as per your selection.

| The following sections disc | uss the actions you | ı can perform throu | gh this page. |  |
|-----------------------------|---------------------|---------------------|---------------|--|
|                             |                     |                     |               |  |
|                             |                     |                     |               |  |
|                             |                     |                     |               |  |
|                             |                     |                     |               |  |
|                             |                     |                     |               |  |
|                             |                     |                     |               |  |
|                             |                     |                     |               |  |
|                             |                     |                     |               |  |
|                             |                     |                     |               |  |
|                             |                     |                     |               |  |
|                             |                     |                     |               |  |