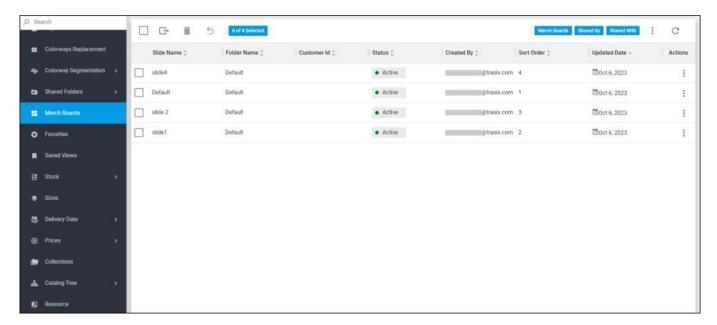

## Merch boards

Through this page, you can view slides created in the Merchadising Board in T1 Studio. When those slides are saved in T1 Studio, updates are reflected in this module. The page appears as shown below:

The list of slides are displayed, for each slide the folder name, customer Id, status, the user who created the slide, sort order, status and updated date are displayed. You can search for slides shared by a user or shared with a specific user by clicking the respective button, the following window appears: