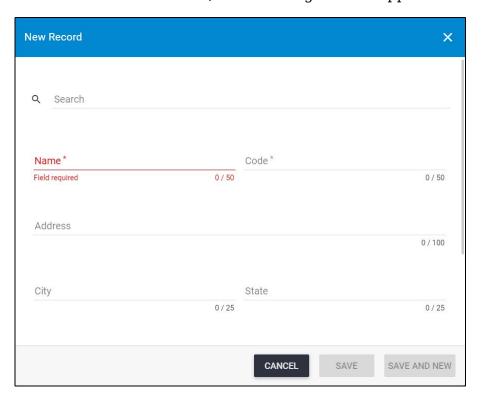

## **Add location**

To add a location, follow these steps:

1. Click the **Add** button, the following window appears:

The Search field helps you retrieve any of the fields or menus that are on the window so you can easily fill them. Once you start typing, fields matching the entered characters are returned.

- 2. Enter the location name and code, each in its field,
- 3. Enter the address, city, state, and zip code, if you want, each in its field,
- 4. Select the country,
- 5. Enter the location reference and phone number, if you want, each in its field,
- 6. Click **Save** to add the location and close the window or **Save and New** to add it and open a new window. The location is added to the list.