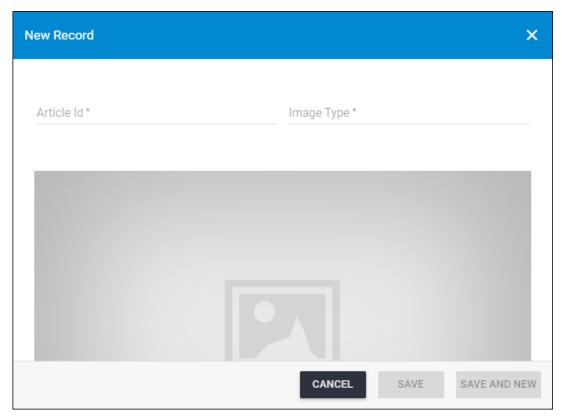

## **Add image**

## Note:

• File names of images are added individually are not validated.

To add an image to an article, follow these steps:





- 2. Click "Article Id" and select the article number you want,
- 3. Click "Image Type" and select the type you want,
- 4. Click the image box and browse for the image you want,
- 5. Enter the sort order, if you want, otherwise, the sort order will be taken from the image type sort order defined for the seller. These resource types are managed by Trasix Support Team.
- 6. Click **Save** to add the image and close the window or **Save and New** to add it and

open a new window. The image is added to the list.