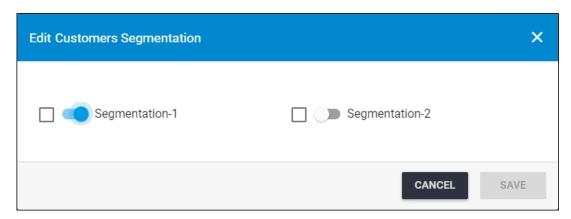

## **Update segmentation for multiple customers**

To update segmentations for multiple customers, follow these steps:

- 1. Click the checkbox(es) next to the segmentations you want,
- 2. Click , the following window appears:

- 3. Click the checkbox next to the segmentation you want to update, unchecked checkboxes will remain unchanged,
- 4. Click the slider button next to the segmentation you want to assign to the customer(s), the selected segmentation will be marked with "Yes", while the other segmentations will be marked with "No",
- 5. Click **Save**, a progress window is displayed and segmentations are updated.