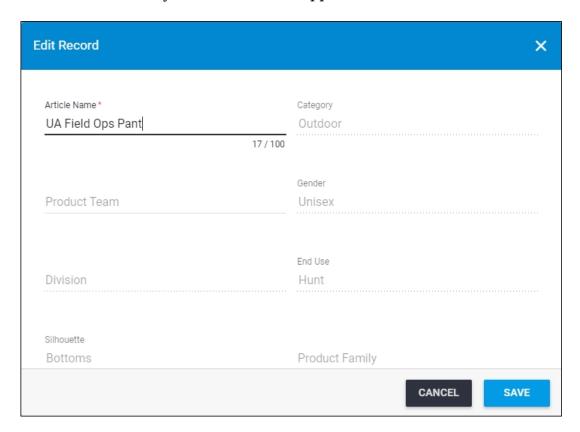

Update the article name and attribute values then click  $\boldsymbol{Save}.$ 

If the article is carryover, the window appears as shown below:

You can only update the article name and attributes which are not linked and calculated.