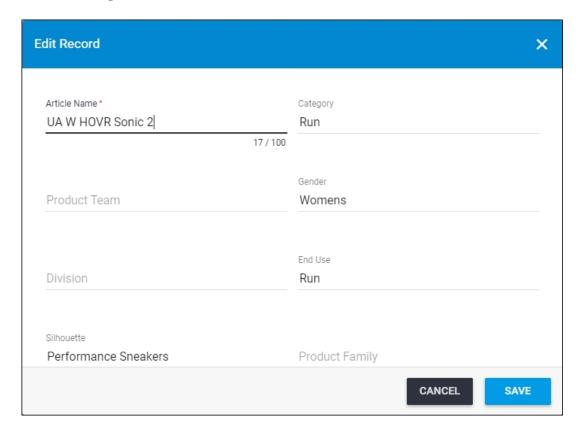

To do so, select "Edit Record" from the Actions menu next to article you want to update, or

view the article then click

If the article is new or comp, you can update the article name and attributes as shown in the below example:

Update the article name and attribute values then click  $\boldsymbol{Save}.$ 

If the article is carryover, the window appears as shown below:

You can only update the article name and attributes which are not linked and calculated.