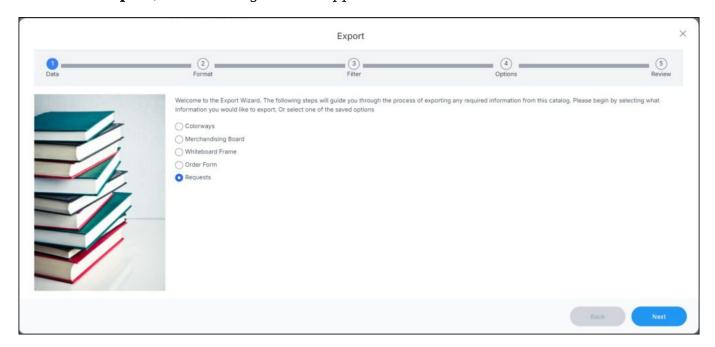

## **Export requests**

You can export requests added to colorways to check them. To do so, follow these steps:

1. Click **Export**, the following window appears:

2. Select "Requests", then click Next, the following window appears: