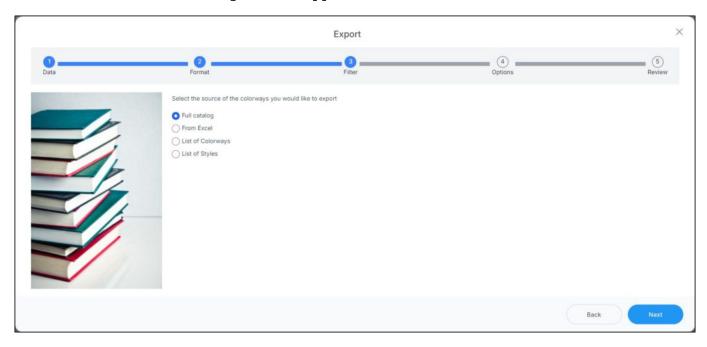

3. Click **Next**, the following window appears:

- 4. Click the radio button next to the option you want:
- If you select "Full catalog", requests for all the articles are exported.
- If you select "From Excel", you need to browse for the Excel file containing the articles, select the sheet and map the columns.
- If you select "List of colorways", you need to paste a list of colorway numbers.
- If you select "List of styles", you need to paste a list of style numbers.
- 5. Click **Next**, the Options window appears as shown in the below example: