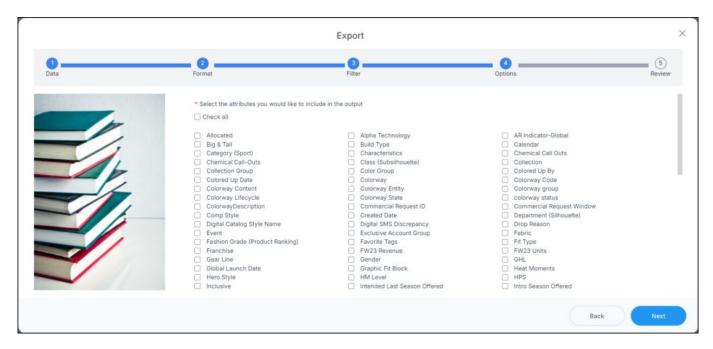

- 6. Select the attributes you want to include or click the checkbox next to Include all attributes. You can also select to include inactive colorways,
- 7. Click **Next**, the **Review** window appears: